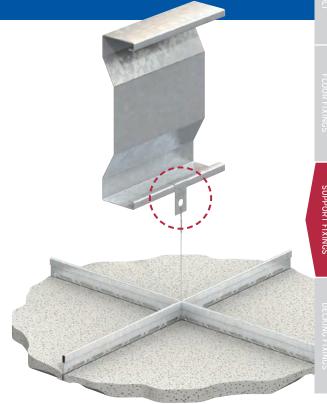

Material: Pre-galvanised strip.

| Code  | Purlin                  | Rod | Safe Working<br>Load (FOS 3:1)<br>Tensile<br>kN | Tightening<br>Torque<br>Nm |
|-------|-------------------------|-----|-------------------------------------------------|----------------------------|
| нсмзо | Kingspan<br>Multibeam 3 | M10 | 0.2                                             | 8                          |

Safe working loads are subject to the strength of the purlin. Please refer to the purlin manufacturer's literature.

upport Fixings by Lindapter® | **59** 