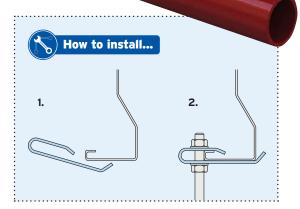

Material: Pre-galvanised strip.

| Code  | Purlin                  | Rod | Safe Working<br>Load (FOS 3:1)<br>Tensile<br>kN | Tightening<br>Torque<br>Nm |
|-------|-------------------------|-----|-------------------------------------------------|----------------------------|
| нсмзо | Kingspan<br>Multibeam 3 | M10 | 0.2                                             | 8                          |

Safe working loads are subject to the strength of the purlin. Please refer to the purlin manufacturer's literature.

upport Fixings by Lindapter® | **59** 