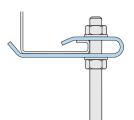

Material: Pre-galvanised strip.

| Code  | Purlin                  | Rod | Safe Working<br>Load (FOS 3:1)<br>Tensile<br>kN | Tightening<br>Torque<br>Nm |
|-------|-------------------------|-----|-------------------------------------------------|----------------------------|
| нсмзо | Kingspan<br>Multibeam 3 | M10 | 0.2                                             | 8                          |

Safe working loads are subject to the strength of the purlin. Please refer to the purlin manufacturer's literature.

upport Fixings by Lindapter® | **59** 