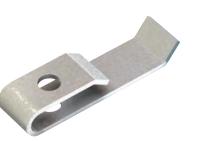

## Type HCW31

A universal purlin clip suitable for multiple applications.

Material: Pre-galvanised strip.

| Code  | Purlin               | Safe Working Load<br>(FOS 3:1)<br>Tensile<br>kN |
|-------|----------------------|-------------------------------------------------|
| HCW31 | Kingspan Multibeam 3 | 0.2                                             |