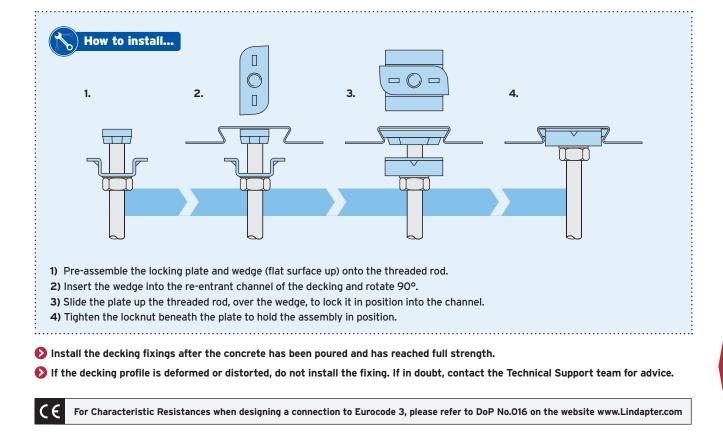

## Type AW - Alphawedge

Designed for Ribdeck<sup>®</sup> E60 profiles manufactured by Hare Decking (formerly Richard Lees<sup>®</sup>).

CE

Locking Plate

Locking Plate: Pre-galvanised strip Wedge: Malleable iron, zinc plated.