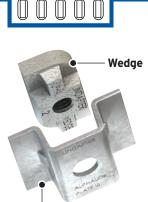

## Type AW - Alphawedge

Designed for Ribdeck<sup>®</sup> E60 profiles manufactured by Hare Decking (formerly Richard Lees<sup>®</sup>).

CE

Locking Plate

Locking Plate: Pre-galvanised strip Wedge: Malleable iron, zinc plated.

Although the Type AW is similar in appearance to Type AMD (page 66), it should NOT be used in profiles manufactured by Anglian Metal Deck.

© Lindapter International 2021

📐 www.Lindapter.com